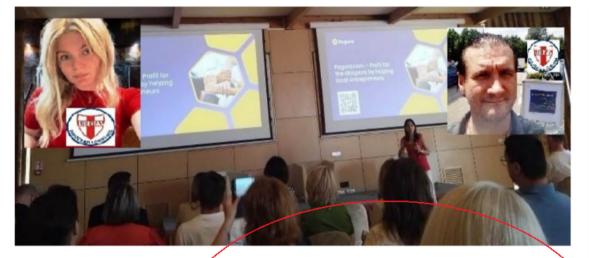

# L'INTERVENTO DEL DOTT. GUIDO SAVIO (VICE-PRESIDENTE DELLA DEMOCRAZIA CRISTIANA INTERNAZIONALE) AL "DIASPORA INVEST" CHE SI E'SVOLTO A PADOVA DOMENICA 16-06-2024.

By Clementine Henriette 19/06/2024 ■ 0 • 151

< L'INTERVENTO DEL DOTT. GUIDO SAVIO (VICE-PRESIDENTE DELLA DEMOCRAZIA CRISTIANA INTERNAZIONALE) AL "DIASPORA INVEST" CHE SI E' SVOLTO A PADOVA DOMENICA 16-06-2024 >.

Ha avuto luogo - come anche anticipato dai nostri Social Media democristiani - nella giornata di domenica scorsa (16-06-2024) a

preannunciato evento, edizione italiana, di < DIASPORA INVEST >, proposto dal Consolato moldavo al fine di incentivare rapporti di collaborazione sempre più stretti e proficui tra l'Italia e la Repubblica della Moldavia.